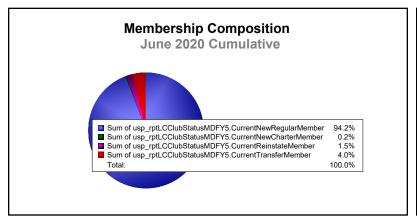

| 1,684                       | -426                     |
| 2018-2019 | 0            | 15               | -15                    | 1,067          | 0                  | 19                   | 42                  | 1,128                    | 1,748                       | -620                     |
| 2019-2020 | 0            | 6                | -6                     | 983            | 2                  | 16                   | 42                  | 1,043                    | 1,705                       | -662                     |
| Average   | 1            | 8                | -7                     | 1,399          | 28                 | 19                   | 35                  | 1,480                    | 1,786                       | -306                     |









MBR0065 Page 1 of 1 9/9/2020 2:55:58AM