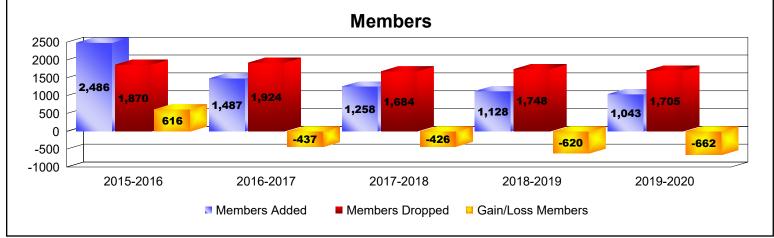

## **Multiple District 336**

| Year      | New<br>Clubs | Dropped<br>Clubs | Gain/<br>Loss<br>Clubs | New<br>Members | Charter<br>Members | Reinstate<br>Members | Transfer<br>Members | Total<br>Member<br>Added | Total<br>Members<br>Dropped | Gain/<br>Loss<br>Members |
|-----------|--------------|------------------|------------------------|----------------|--------------------|----------------------|---------------------|--------------------------|-----------------------------|--------------------------|
| 2015-2016 | 2            | 7                | -5                     | 2,386          | 45                 | 4                    | 51                  | 2,486                    | 1,870                       | 616                      |
| 2016-2017 | 1            | 7                | -6                     | 1,377          | 47                 | 40                   | 23                  | 1,487                    | 1,924                       | -437                     |
| 2017-2018 | 1            | 5                | -4                     | 1,180          | 44                 | 16                   | 18                  | 1,258                    | 1,684                       | -426                     |
| 2018-2019 | 0            | 15               | -15                    | 1,067          | 0                  | 19                   | 42                  | 1,128                    | 1,748                       | -620                     |
| 2019-2020 | 0            | 6                | -6                     | 983            | 2                  | 16                   | 42                  | 1,043                    | 1,705                       | -662                     |
| Average   | 1            | 8                | -7                     | 1,399          | 28                 | 19                   | 35                  | 1,480                    | 1,786                       | -306                     |