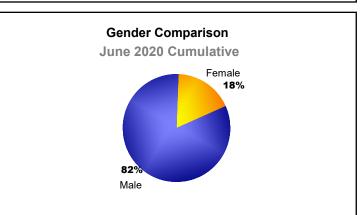

| 1,684                       | -426                     |
| 2018-2019 | 0            | 15               | -15                    | 1,067          | 0                  | 19                   | 42                  | 1,128                    | 1,748                       | -620                     |
| 2019-2020 | 0            | 6                | -6                     | 983            | 2                  | 16                   | 42                  | 1,043                    | 1,705                       | -662                     |
| Average   | 1            | 8                | -7                     | 1,399          | 28                 | 19                   | 35                  | 1,480                    | 1,786                       | -306                     |









MBR0065 Page 1 of 1 9/9/2020 2:55:58AM