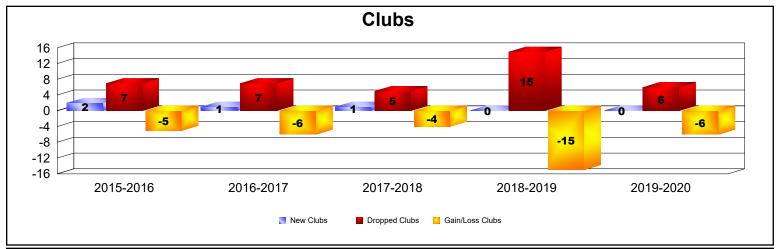

## **Multiple District 336**

| Year      | New<br>Clubs | Dropped<br>Clubs | Gain/<br>Loss<br>Clubs | New<br>Members | Charter<br>Members | Reinstate<br>Members | Transfer<br>Members | Total<br>Member<br>Added | Total<br>Members<br>Dropped | Gain/<br>Loss<br>Members |
|-----------|--------------|------------------|------------------------|----------------|--------------------|----------------------|---------------------|--------------------------|-----------------------------|--------------------------|
| 2015-2016 | 2            | 7                | -5                     | 2,386          | 45                 | 4                    | 51                  | 2,486                    | 1,870                       | 616                      |
| 2016-2017 | 1            | 7                | -6                     | 1,377          | 47                 | 40                   | 23                  | 1,487                    | 1,924                       | -437                     |
| 2017-2018 | 1            | 5                | -4                     | 1,180          | 44                 | 16                   | 18                  | 1,258                    | 1,684                       | -426                     |
| 2018-2019 | 0            | 15               | -15                    | 1,067          | 0                  | 19                   | 42                  | 1,128                    | 1,748                       | -620                     |
| 2019-2020 | 0            | 6                | -6                     | 983            | 2                  | 16                   | 42                  | 1,043                    | 1,705                       | -662                     |
| Average   | 1            | 8                | -7                     | 1,399          | 28                 | 19                   | 35                  | 1,480                    | 1,786                       | -306                     |